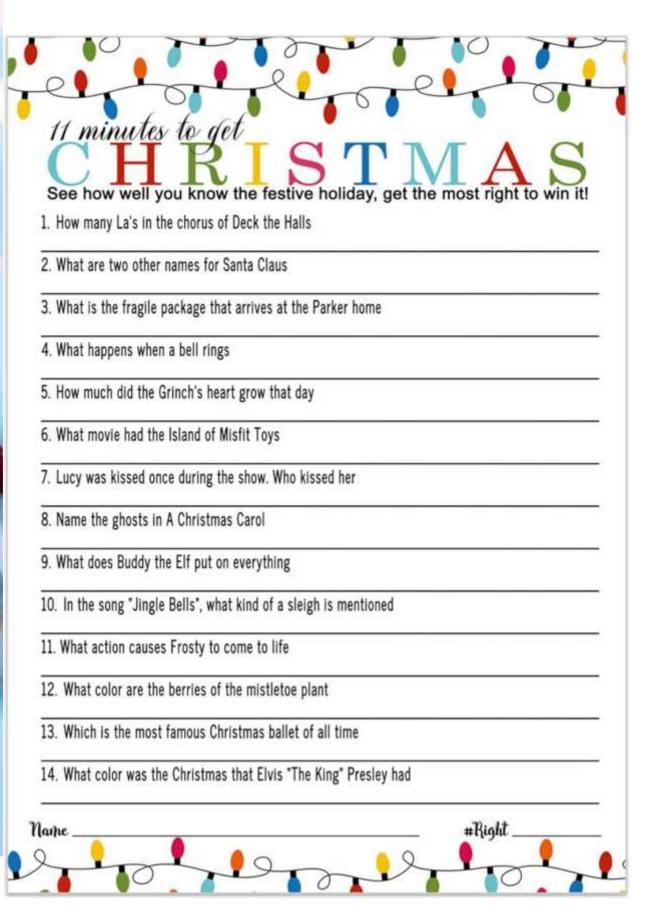

|                                                                                                                                                      |                                                                                                                                                           |                                 |                                |        |          |

# FREE PRINTABLE CHRISTMAS WORD SEARCH



CHRISTMAS JINGLE CAKE PRESENTS REINDEER TREE FROSTY

ORNAMENT STOCKING ELF BOW RUDOLPH

SNOW

LIGHTS SLEIGH ANGEL SANTA WREATH

MERRY MISLTLETOE SNOWFLAKE CANDY BELLS HOLLY



free for personal use from acrazyfamily.com