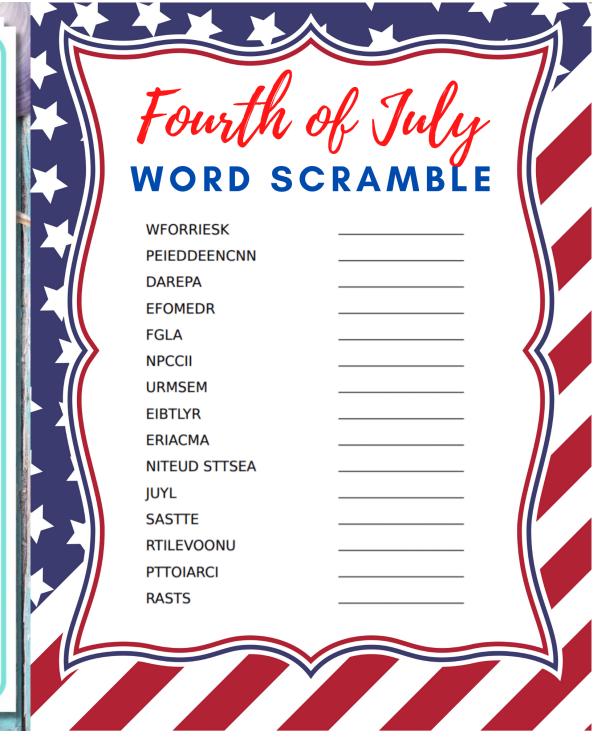

|          |        |          |  |



Instructions - Find and circle the Summer words or phrases. The most circled words wins!

C N Q W A Z F E S T I V A L S W V G Q I S B P O O L T O Y S J K H W R U A S W I M M I N G U S Z C C N S S R H Q A L P Y L U X O O B E U M U M M E R V Y M F N N A B N P M P A O E F W M L C D T A S L I Y F Y G I C E I E I H L C A D C L Z M R O R P R T I L R W I C N Q F E O D F T I N C E N T K H I T W K A L S O G J E M Y E I Q C O O Y O O N V U N O Z G K U R R U S P L E N N A W B K I J J K T I S F R Y E I E U D N A N S O Y P O O L P A R T Y G I E K

AIR CONDITIONER SUNBATHING SUMMER DAYS FLIP FLOPS **SWIMMING** LAWNMOWER SUNSCREEN BASEBALL **FIREWORKS** CONCERTS COOKOUT PICNIC **POOL TOYS FESTIVALS** MAY **POOL PARTY** HUMIDITY HIKING JULY JUNE